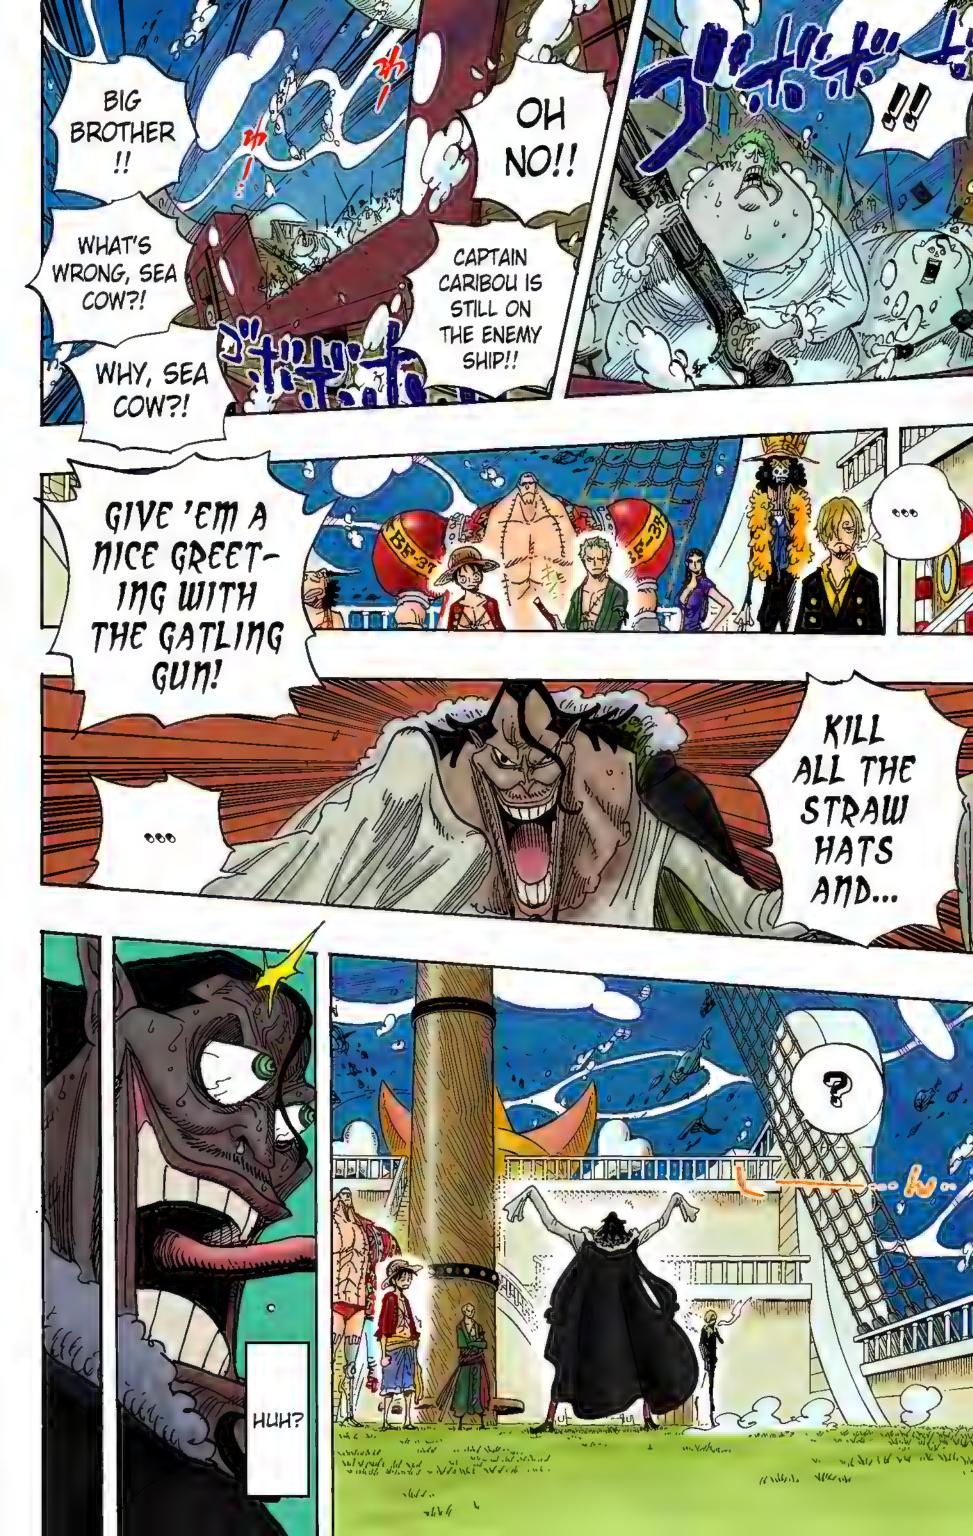

# Chapter 606: DEEP SEA ADVENTURE

#### REQUEST: "ROBIN READING A BOOK UNDER A TREE WITH BIRDS THAT LOOK LIKE CANARIES SINGING." BY YUKI I.

ON?!

#### SMOKE COMING OUT OF THE SEAFLOOR?!

Tr's A FACELESS CRAB!!

SBS Question Corner

Q: I have a quick question for the Blackbeard Pirates! In the rough designs, I remember seeing a beautiful woman. So why did you end up using Catalina Devon? Vasco Shot also has a long nose. Oh, and Nami is so sexy!